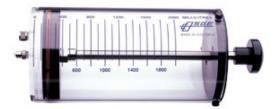

## **SGE: Jumbo Syringes**

For the handling of large **Volume**s of gas, SGE JUMBO syringes offer convenient use as well as versatility and reliability with their unique features. The JUMBO syringes are made of clear acrylic and are available in three **Volume**s, 0.5L, 1.0L and 2.0L. They are designed for areas involved in gas/air handling and dispensing.

| Tomopal Part #                          | 600-9930 |
|-----------------------------------------|----------|
| Manfactuer Part #                       | 009930   |
| Replacement Plunger Tomopal Part #      | 603-2537 |
| Replacement Plunger Manufacturer Part # | 032537   |
| Volume                                  | 2.0 L    |
| Barrel Length                           | 245      |
| Barrel OD                               | 130      |
| Major Scale Divisions (mL)              | 200      |
| Minor Scale Divisions (mL)              | 100      |
| Accuracy of Dispensed <b>Volume</b> (%) | +/-2     |