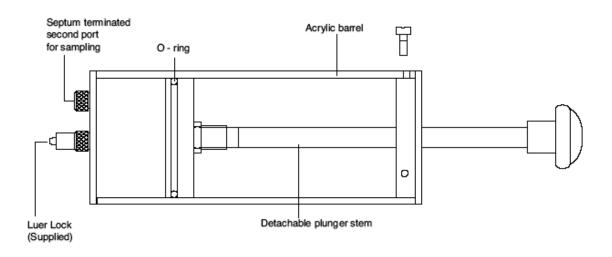

## **SGE: Jumbo Syringes**

For the handling of large **Volume**s of gas, SGE JUMBO syringes offer convenient use as well as versatility and reliability with their unique features. The JUMBO syringes are made of clear acrylic and are available in three **Volume**s, 0.5L, 1.0L and 2.0L. They are designed for areas involved in gas/air handling and dispensing.