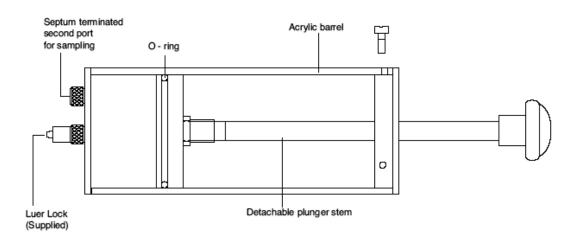

## **SGE: Jumbo Syringes**

For the handling of large **Volume**s of gas, SGE JUMBO syringes offer convenient use as well as versatility and reliability with their unique features. The JUMBO syringes are made of clear acrylic and are available in three **Volume**s, 0.5L, 1.0L and 2.0L. They are designed for areas involved in gas/air handling and dispensing.