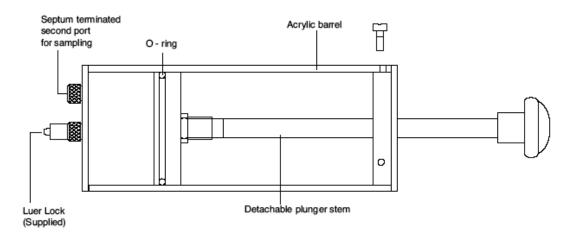

## **SGE: Jumbo Syringes**

For the handling of large **Volume**s of gas, SGE JUMBO syringes offer convenient use as well as versatility and reliability with their unique features. The JUMBO syringes are made of clear acrylic and are available in three **Volume**s, 0.5L, 1.0L and 2.0L. They are designed for areas involved in gas/air handling and dispensing.