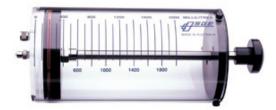

## **SGE: Jumbo Syringes**

For the handling of large **Volume**s of gas, SGE JUMBO syringes offer convenient use as well as versatility and reliability with their unique features. The JUMBO syringes are made of clear acrylic and are available in three **Volume**s, 0.5L, 1.0L and 2.0L. They are designed for areas involved in gas/air handling and dispensing.

| Tomopal Part #                          | 600-9910 |
|-----------------------------------------|----------|
| Manfactuer Part #                       | 009910   |
| Replacement Plunger Tomopal Part #      | 603-2527 |
| Replacement Plunger Manufacturer Part # | 032527   |
| Volume                                  | 500 ml   |
| Barrel Length                           | 245      |
| Barrel OD                               | 70       |
| Major Scale Divisions (mL)              | 50       |
| Minor Scale Divisions (mL)              | 25       |
| Accuracy of Dispensed <b>Volume</b> (%) | +/-2     |